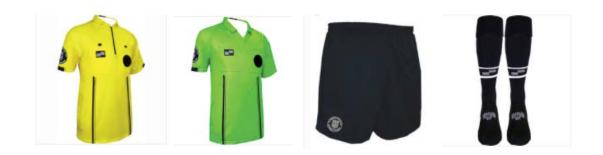

## Uniforms

- Part of Pre/Pre-Game Coordination by Head Referee
- Head Referee provides guidance on arrival uniform
  - CSOA Polo or CSOA Black Undershirt, Black Shorts and Socks/Shoes
  - Primary: Yellow
  - Alternate: Green
- Game Uniform decided by Head Referee
- Short or Long Sleeve
- 2-striped socks
- Referee Crew <u>MUST</u> match in Jersey color